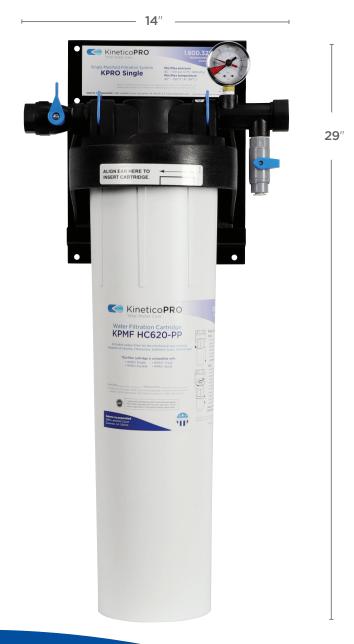

#### PERFORMANCE

| Chlorine Capacity   | 100,000 gal @ 10gpm       |
|---------------------|---------------------------|
| Chloramine Capacity | 35,000 gal @ 1.7gpm       |
| Scale Reduction     | Up to 100,000 gal @ 10gpm |
| Min./Max. Pressure  | 40 - 100 psi              |
| Min./Max. Temp.     | 40°- 100°F                |
| Inlet/Outlet Size   | 3/4" FNPT                 |
| Shipping Weight     | 18 lb                     |
| Dimensions (W/D/H)  | 14" x 9" x 29"            |