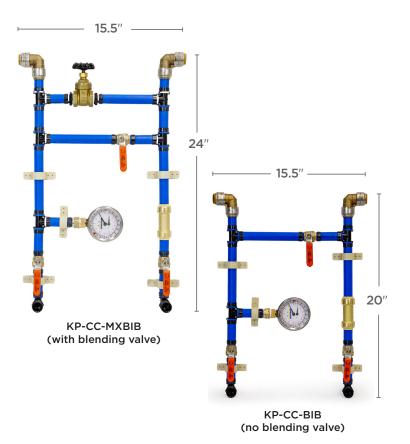

| Bypass Part #              | KP-CC-BIB                 | КР-СС-МХВІВ      |
|----------------------------|---------------------------|------------------|
| Compatibility              | CC Series Water Softeners |                  |
| System Dimensions<br>W/D/H | 15.5" x 2" x 24"          | 15.5" x 2" x 20" |
| Inlet/Outlet Size          | 3/4" NPT                  |                  |
| Pressure Gage              | Yes                       |                  |