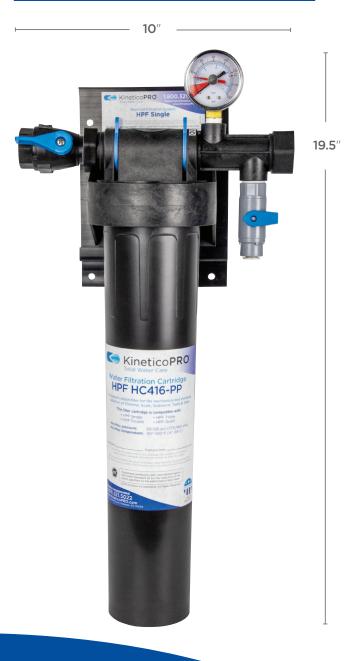

# HPF SERIES HC416-PP Water Filtration

Single Manifold Part #:KP-300-651Replacement Cartridge:HPF HC416-PP

### PERFORMANCE

| Chlorine Capacity  | 40,000 gal @ 2.5 gpm       |
|--------------------|----------------------------|
| Scale Reduction    | Up to 40,000 gal @ 2.5 gpm |
| Min./Max. Pressure | 20 - 125 psi               |
| Min./Max. Temp.    | 40°- 100°F                 |
| Inlet/Outlet Size  | 3/4" FNPT                  |
| Shipping Weight    | 4 lb                       |
| Dimensions (W/D/H) | 10" x 5.5" x 19.5"         |